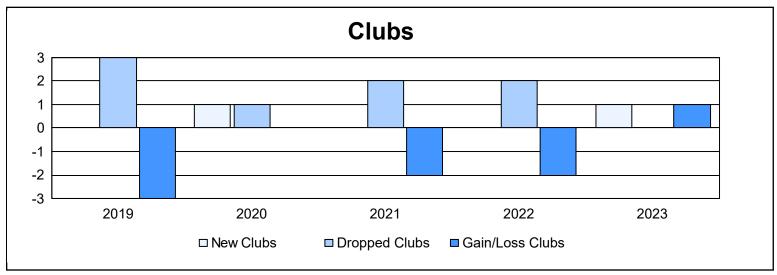

District 18 L As of June 2023 Cumulative

| Year      | New<br>Clubs | Dropped<br>Clubs | Gain/<br>Loss<br>Clubs | New<br>Members | Charter<br>Members | Reinstate<br>Members | Transfer<br>Members | Total<br>Member<br>Added | Total<br>Members<br>Dropped | Gain/<br>Loss<br>Members |
|-----------|--------------|------------------|------------------------|----------------|--------------------|----------------------|---------------------|--------------------------|-----------------------------|--------------------------|
| 2018-2019 | 0            | 3                | -3                     | 106            | 0                  | 5                    | 5                   | 116                      | 182                         | -66                      |
| 2019-2020 | 1            | 1                | 0                      | 111            | 25                 | 4                    | 6                   | 146                      | 128                         | 18                       |
| 2020-2021 | 0            | 2                | -2                     | 82             | 2                  | 4                    | 2                   | 90                       | 166                         | -76                      |
| 2021-2022 | 0            | 2                | -2                     | 175            | 2                  | 32                   | 5                   | 214                      | 176                         | 38                       |
| 2022-2023 | 1            | 0                | 1                      | 114            | 24                 | 4                    | 5                   | 147                      | 145                         | 2                        |
| Average   | 0            | 2                | -1                     | 118            | 11                 | 10                   | 5                   | 143                      | 159                         | -17                      |