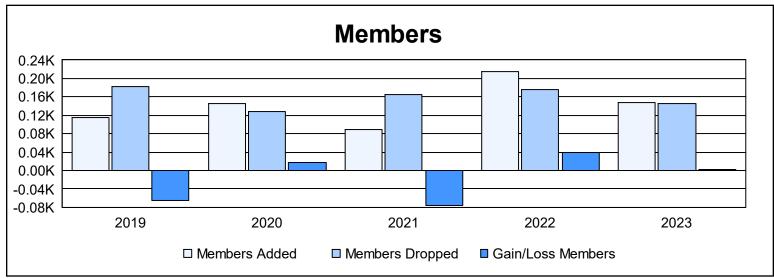

District 18 L As of June 2023 Cumulative

| Year      | New<br>Clubs | Dropped<br>Clubs | Gain/<br>Loss<br>Clubs | New<br>Members | Charter<br>Members | Reinstate<br>Members | Transfer<br>Members | Total<br>Member<br>Added | Total<br>Members<br>Dropped | Gain/<br>Loss<br>Members |
|-----------|--------------|------------------|------------------------|----------------|--------------------|----------------------|---------------------|--------------------------|-----------------------------|--------------------------|
| 2018-2019 | 0            | 3                | -3                     | 106            | 0                  | 5                    | 5                   | 116                      | 182                         | -66                      |
| 2019-2020 | 1            | 1                | 0                      | 111            | 25                 | 4                    | 6                   | 146                      | 128                         | 18                       |
| 2020-2021 | 0            | 2                | -2                     | 82             | 2                  | 4                    | 2                   | 90                       | 166                         | -76                      |
| 2021-2022 | 0            | 2                | -2                     | 175            | 2                  | 32                   | 5                   | 214                      | 176                         | 38                       |
| 2022-2023 | 1            | 0                | 1                      | 114            | 24                 | 4                    | 5                   | 147                      | 145                         | 2                        |
| Average   | 0            | 2                | -1                     | 118            | 11                 | 10                   | 5                   | 143                      | 159                         | -17                      |